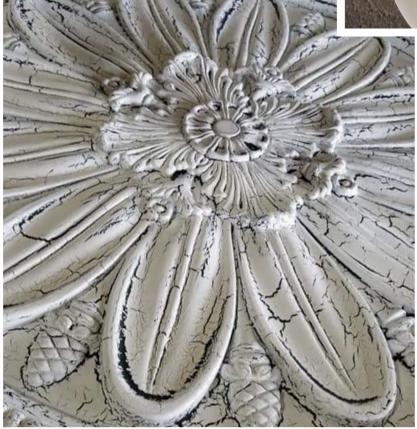

hand-painted CEILING MEDALLION FINISH GUIDE

Each medallion is hand painted by our in-house artist and done at the time of order. Hence, there is a possibility of slight variations. The character present in hand-painted products makes it truly unique and beautiful. Our artisans make every effort to be as accurate as possible to display and feature the product description listed online, but screen displays of monitors and various devices may differ and may not provide exact information.