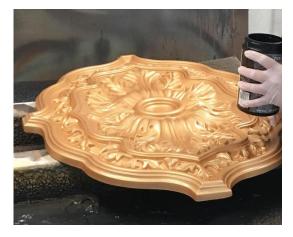

hand-painted CEILING MEDALLION FINISH GUIDE

Each medallion is hand painted by our in-house artist and done at the time of order. Hence, there is a possibility of slight variations. The character present in hand-painted products makes it truly unique and beautiful. Our artisans make every effort to be as accurate as possible to display and feature the product description listed online, but screen displays of monitors and various devices may differ and may not provide exact information.