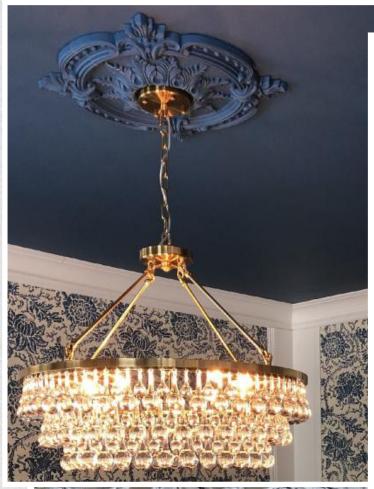

hand-painted CEILING MEDALLION FINISH GUIDE

Each medallion is hand painted by our in-house artist and done at the time of order. Hence, there is a possibility of slight variations. The character present in hand-painted products makes it truly unique and beautiful. Our artisans make every effort to be as accurate as possible to display and feature the product description listed online, but screen displays of monitors and various devices may differ and may not provide exact information.